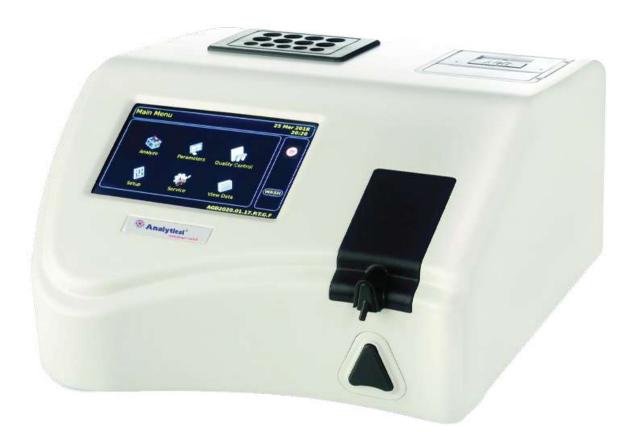

2021B is a Compact, convenient, new generation analyzer most suitable for medium sized and small laboratories, also as a backup for big laboratory or hospital setups.

#### MAIN MENU

- 2021B is analyzer with a variety of features and performance levels to fit any application
- Full size graphical display gives you true convenience in operation and minimizes errors while entering data
- User friendly software with interactive Graphical user interface
- Shortcut keys for Menus to ease the operation