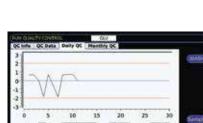

#### Run Quality Control

- Levy Jennings plot of daily and monthly QC data to give the visual indication of the performance of assays and gives additional advantage for the accreditation of the Laboratory
- Collated Patient reports(date-wise, test-wise and patient-wise) : 5000 stored results with reaction curve