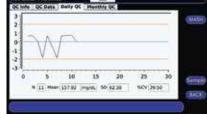

#### Run Quality Control

- Levy Jennings plot of daily and monthly QC data to give the visual indication of the performance of assays and gives additional advantage for the accreditation of the Laboratory
- Collated Patient reports(date-wise, test-wise and patient-wise) : 5000 stored results with reaction curve