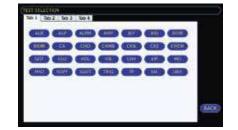

#### **IF TEST SELECTION**

Direct Access to 196 tests: 2021B gives you the freedom to choose the assay directly— so you can produce result simply, swiftly and successfully