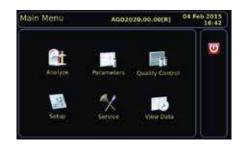

#### MAIN MENU

- 2021B is analyzer with a variety of features and performance levels to fit any application
- Full size graphical display gives you true convenience in operation and minimizes errors while entering data
- User friendly software with interactive Graphical user interface
- Shortcut keys for Menus to ease the operation